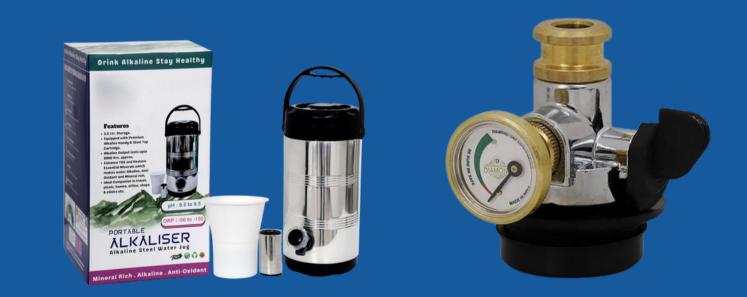

# BUY ANY PRODUCTS -START YOUR OWN BUSINESS OUR PRODUCTS

SANITARY NAPKIN = 850/- ALKALINE JAAR = 5100/- GAS SAFETY DEVIC 2499/-

|    | MRP  | DP   | PV  |
|----|------|------|-----|
|    | 850  | 699  | 70  |
|    | 2499 | 1799 | 150 |
| CE | 5100 | 4000 | 400 |