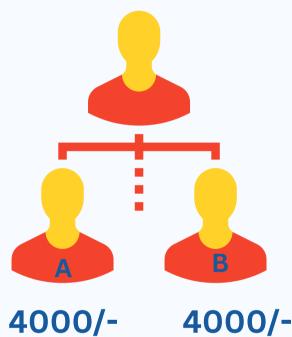

### **MATCHING PV INCOME {100%}**

### you

4000/- = 400/-

MATCHING CLOSING 12AM = 2500 CAPPING 12PM = 2500 CAPPING PER DAYS CAPPING = 5000 MONTHLY CAPPING = 1.50 LAKH