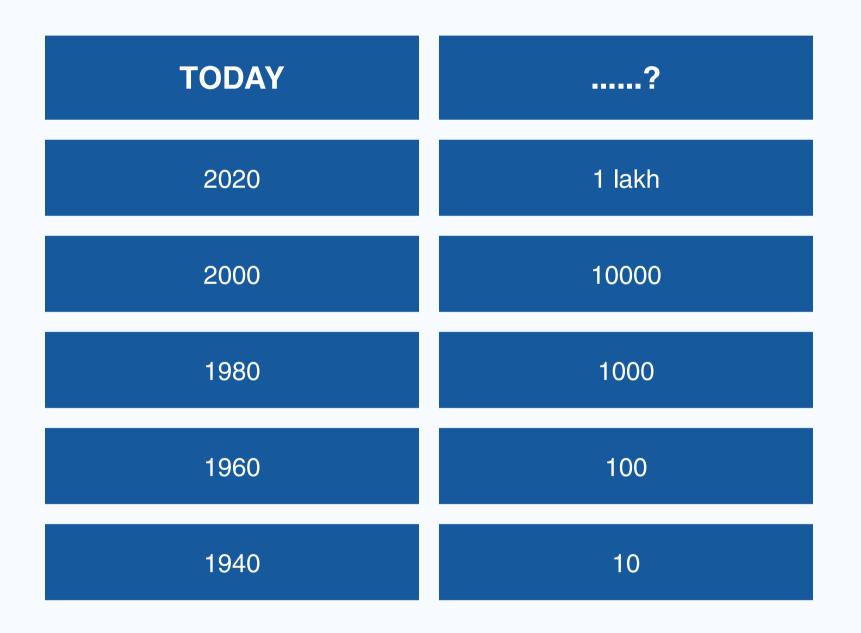

## AN IMPORTANT STATISTICES REPORT

AVERAGE MONTHLY EXPENSE OF A MIDDLE CLASS FAMILY FOR SURVIVAL