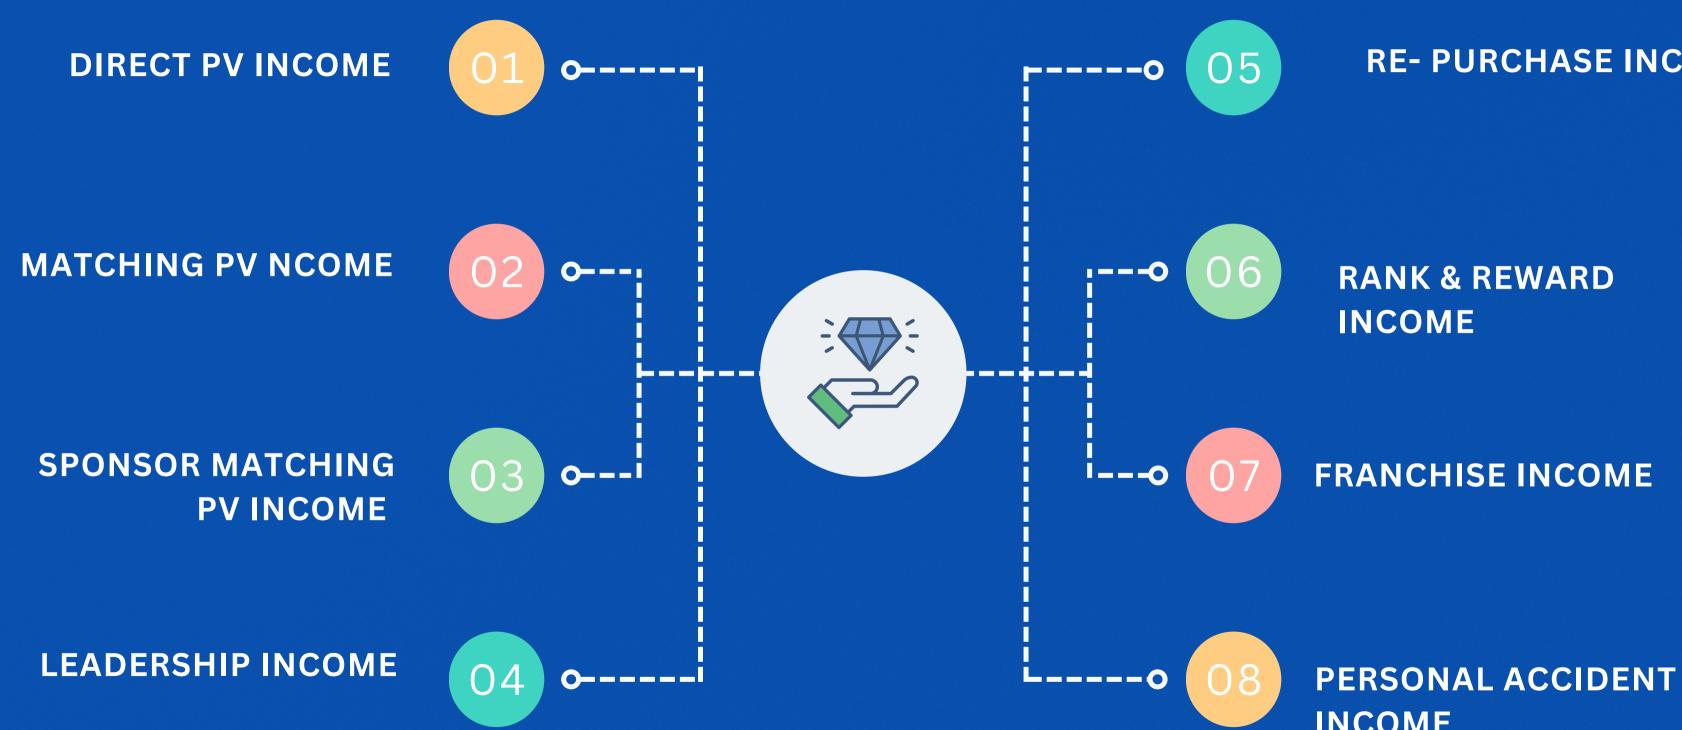

### TYPES OF INCOME

### **RE- PURCHASE INCOME**

INCOME

### **MATCHING PV INCOME {100%}**

### **LEADERSHIP INCOME**

Note: 20% of the total PV generated from all company CV business will be given as **Leadership Bonus.** To receive the Leadership Bonus, it is mandatory to maintain 1000 PV in each working leg and every closing

### **RANK & REWARD INCOME**

| RANK          | BUSINESS BV { L+ R }                |
|---------------|-------------------------------------|
| BRONZE        | 10000 BV ( 500 SELF BV)             |
| SILVER        | 40000 BV { 1000 SELF BV }           |
| GOLD          | 160000 BV { MONTHLY 1000 SELF BV }  |
| RUBY          | 700000 BV { MONTHLY 1500 SELF BV }  |
| PLATINUM      | 2500000 BV { MONTHLY 2000 SELF BV } |
| DAIMOND       | 1CR. BV { MONTHLY 3000 SELF BV}     |
| CROWN DAIMOND | 5 CR. BV { MONTHLY 5000 SELF BV }   |

### FRANCHISE INCOME

| SHOPPY                | PROFIT { ALL BILLING } |
|-----------------------|------------------------|
| MOBILE SHOPPY 30K     | 3%                     |
| DISTRIC SHOPPY 1 LAKH | 5%                     |
| STAT SHOPPY 5 LAKH    | 7%                     |

### **PERSONAL ACCIDENT INSURANCE**